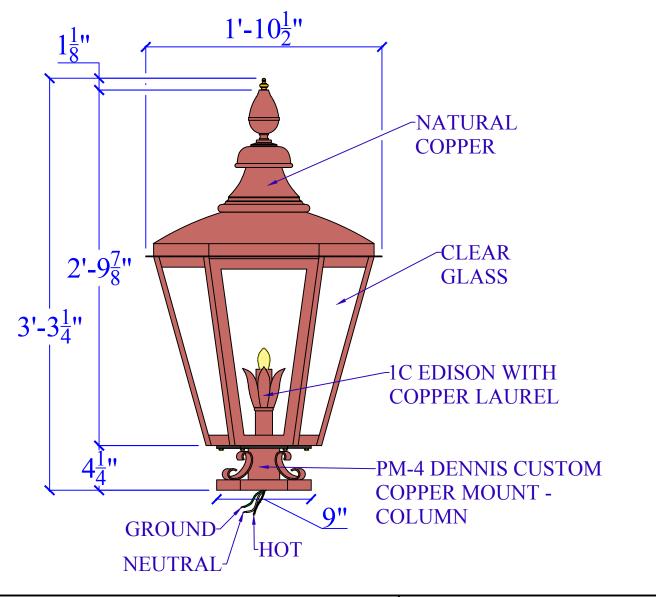

| LIGH | HT: CAME   | BRIDGE 663- 1C (LAUREL)       | DATE: | APP.BY: | J.D. |
|------|------------|-------------------------------|-------|---------|------|
| BRAC | CKET: DCCM | M (COLUMN)- H33-7/8" W22-1/2" | "     | REV.    |      |